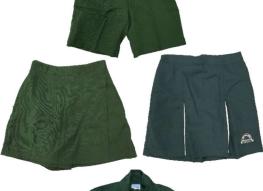

## Aloomba State School UNIFORM PRICE LIST

|                   | Item                                                                                                 | Sizes Available                | Cost             |
|-------------------|------------------------------------------------------------------------------------------------------|--------------------------------|------------------|
| POLO SHIRTS       | Green Polo Shirts                                                                                    | 4, 6, 8, 10, 12, 14<br>S, M, L | \$30             |
|                   | Sports Polo Shirts Mulgrave – Red Behana – Gold One order placed at the beginning of the school year | 4, 6, 8, 10, 12, 14,16         | \$30             |
|                   | <b>Senior Polo Shirts</b> – Ordered at the beginning of the year for Year 6 Students only            |                                | To Be<br>Advised |
| SKORTS AND SHORTS | Green Shorts                                                                                         | 4, 6, 8, 10, 12, 14            | \$15             |
|                   | <b>Green Skorts</b><br>Style A                                                                       | 4, 6, 8, 10, 12,1 4,16         | \$12             |
|                   | <b>Green Skorts</b><br>Style B                                                                       | 4, 6, 8, 10, 12, 14            | \$12             |
|                   | Green Skorts Style C (Budget)                                                                        | While Stocks Last              | \$8              |
|                   | Green Skorts Style D (Pleated with white insert)                                                     | 6, 8, 10, 12                   | \$20             |
| WINTER            | Jacket Polar Fleece zip up with fleecy lining                                                        |                                | \$25             |
|                   | Jacket Cotton zip up with fleecy lining                                                              |                                | \$25             |
| OTHER             | Hats House Colour on Reverse side                                                                    | One Size fits all              | \$12             |
|                   | Headbands & Scrunchies                                                                               | Green / Gold / Red             | \$1.50           |