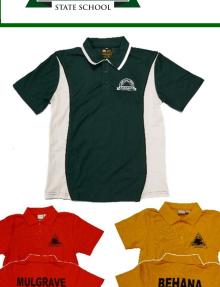

## Aloomba State School UNIFORM PRICE LIST

|                   | Item                                                                                                 | Sizes Available                | Cost             |
|-------------------|------------------------------------------------------------------------------------------------------|--------------------------------|------------------|
| POLO SHIRTS       | Green Polo Shirts                                                                                    | 4, 6, 8, 10, 12, 14<br>S, M, L | \$30             |
|                   | Sports Polo Shirts Mulgrave – Red Behana – Gold One order placed at the beginning of the school year | 4, 6, 8, 10, 12, 14,16         | \$30             |
|                   | <b>Senior Polo Shirts</b> – Ordered at the beginning of the year for Year 6 Students only            |                                | To Be<br>Advised |
| SKORTS AND SHORTS | Green Shorts                                                                                         | 4, 6, 8, 10, 12, 14            | \$15             |
|                   | <b>Green Skorts</b><br>Style A                                                                       | 4, 6, 8, 10, 12,1 4,16         | \$12             |
|                   | <b>Green Skorts</b><br>Style B                                                                       | 4, 6, 8, 10, 12, 14            | \$12             |
|                   | Green Skorts Style C (Budget)                                                                        | While Stocks Last              | \$8              |
|                   | Green Skorts Style D (Pleated with white insert)                                                     | 6, 8, 10, 12                   | \$20             |
| WINTER            | Jacket Polar Fleece zip up with fleecy lining                                                        |                                | \$25             |
|                   | Jacket Cotton zip up with fleecy lining                                                              |                                | \$25             |
| OTHER             | Hats House Colour on Reverse side                                                                    | One Size fits all              | \$12             |
|                   | Headbands & Scrunchies                                                                               | Green / Gold / Red             | \$1.50           |