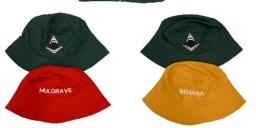

## Aloomba State School UNIFORM PRICE LIST

|                   | Item                                                                                                 | Sizes Available                | Cost             |
|-------------------|------------------------------------------------------------------------------------------------------|--------------------------------|------------------|
| POLO SHIRTS       | Green Polo Shirts                                                                                    | 4, 6, 8, 10, 12, 14<br>S, M, L | \$30             |
|                   | Sports Polo Shirts Mulgrave – Red Behana – Gold One order placed at the beginning of the school year | 4, 6, 8, 10, 12, 14,16         | \$30             |
|                   | <b>Senior Polo Shirts</b> – Ordered at the beginning of the year for Year 6 Students only            |                                | To Be<br>Advised |
| SKORTS AND SHORTS | Green Shorts                                                                                         | 4, 6, 8, 10, 12, 14            | \$15             |
|                   | <b>Green Skorts</b><br>Style A                                                                       | 4, 6, 8, 10, 12,1 4,16         | \$12             |
|                   | <b>Green Skorts</b><br>Style B                                                                       | 4, 6, 8, 10, 12, 14            | \$12             |
|                   | Green Skorts Style C (Budget)                                                                        | While Stocks Last              | \$8              |
|                   | Green Skorts Style D (Pleated with white insert)                                                     | 6, 8, 10, 12                   | \$20             |
| WINTER            | Jacket Polar Fleece zip up with fleecy lining                                                        |                                | \$25             |
|                   | Jacket Cotton zip up with fleecy lining                                                              |                                | \$25             |
| OTHER             | Hats House Colour on Reverse side                                                                    | One Size fits all              | \$12             |
|                   | Headbands & Scrunchies                                                                               | Green / Gold / Red             | \$1.50           |