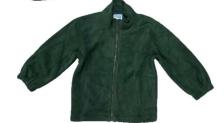

## Aloomba State School UNIFORM PRICE LIST

|                   | Item                                                                                                 | Sizes Available                | Cost             |
|-------------------|------------------------------------------------------------------------------------------------------|--------------------------------|------------------|
| POLO SHIRTS       | Green Polo Shirts                                                                                    | 4, 6, 8, 10, 12, 14<br>S, M, L | \$30             |
|                   | Sports Polo Shirts Mulgrave – Red Behana – Gold One order placed at the beginning of the school year | 4, 6, 8, 10, 12, 14,16         | \$30             |
|                   | <b>Senior Polo Shirts</b> – Ordered at the beginning of the year for Year 6 Students only            |                                | To Be<br>Advised |
| SKORTS AND SHORTS | Green Shorts                                                                                         | 4, 6, 8, 10, 12, 14            | \$15             |
|                   | <b>Green Skorts</b><br>Style A                                                                       | 4, 6, 8, 10, 12,1 4,16         | \$12             |
|                   | <b>Green Skorts</b><br>Style B                                                                       | 4, 6, 8, 10, 12, 14            | \$12             |
|                   | Green Skorts Style C (Budget)                                                                        | While Stocks Last              | \$8              |
|                   | Green Skorts Style D (Pleated with white insert)                                                     | 6, 8, 10, 12                   | \$20             |
| WINTER            | Jacket Polar Fleece zip up with fleecy lining                                                        |                                | \$25             |
|                   | Jacket Cotton zip up with fleecy lining                                                              |                                | \$25             |
| OTHER             | Hats House Colour on Reverse side                                                                    | One Size fits all              | \$12             |
|                   | Headbands & Scrunchies                                                                               | Green / Gold / Red             | \$1.50           |