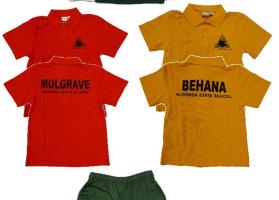

## Aloomba State School UNIFORM PRICE LIST

|                   | Item                                                                                                 | Sizes Available                | Cost             |
|-------------------|------------------------------------------------------------------------------------------------------|--------------------------------|------------------|
| POLO SHIRTS       | Green Polo Shirts                                                                                    | 4, 6, 8, 10, 12, 14<br>S, M, L | \$30             |
|                   | Sports Polo Shirts Mulgrave – Red Behana – Gold One order placed at the beginning of the school year | 4, 6, 8, 10, 12, 14,16         | \$30             |
|                   | <b>Senior Polo Shirts</b> – Ordered at the beginning of the year for Year 6 Students only            |                                | To Be<br>Advised |
| SKORTS AND SHORTS | Green Shorts                                                                                         | 4, 6, 8, 10, 12, 14            | \$15             |
|                   | <b>Green Skorts</b><br>Style A                                                                       | 4, 6, 8, 10, 12,1 4,16         | \$12             |
|                   | <b>Green Skorts</b><br>Style B                                                                       | 4, 6, 8, 10, 12, 14            | \$12             |
|                   | Green Skorts Style C (Budget)                                                                        | While Stocks Last              | \$8              |
|                   | Green Skorts Style D (Pleated with white insert)                                                     | 6, 8, 10, 12                   | \$20             |
| WINTER            | Jacket Polar Fleece zip up with fleecy lining                                                        |                                | \$25             |
|                   | Jacket Cotton zip up with fleecy lining                                                              |                                | \$25             |
| OTHER             | Hats House Colour on Reverse side                                                                    | One Size fits all              | \$12             |
|                   | Headbands & Scrunchies                                                                               | Green / Gold / Red             | \$1.50           |